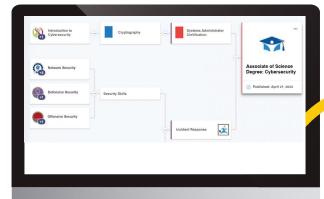

Canvas Credentials provides pathway authoring for stackable microcredentials.

Our smart Curriculum Map not only creates attainment rules, but also delivers signature assignments so that pathways are intelligently delivered.