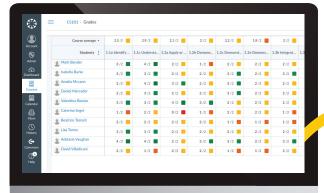

# **Insights** Brings Transparency to Credentials

The Learning Mastery Gradebook allows faculty and students to view mastery at the course level.

Insights gives you smart authoring tools to write better skills taxonomies and improved rubrics.