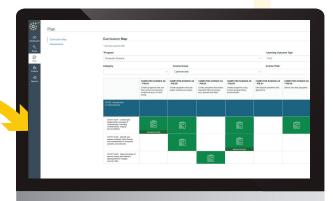

**Curriculum Map with Attainment Rules for Competencies** 

Al-Powered Skills and Outcomes
Authoring Tools for Faculty

Smart Planning for Signature
Assignments for All Competencies

Program and Course Dashboards and Analytics to Track Quality

Canvas Credentials provides pathway authoring for stackable microcredentials.

Our smart Curriculum Map not only creates attainment rules, but also delivers signature assignments so that pathways are intelligently delivered.