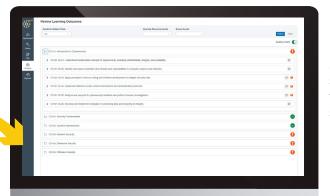

Canvas Credentials provides pathway authoring for stackable microcredentials.

Our smart Curriculum Map not only creates attainment rules, but also delivers signature assignments so that pathways are intelligently delivered.