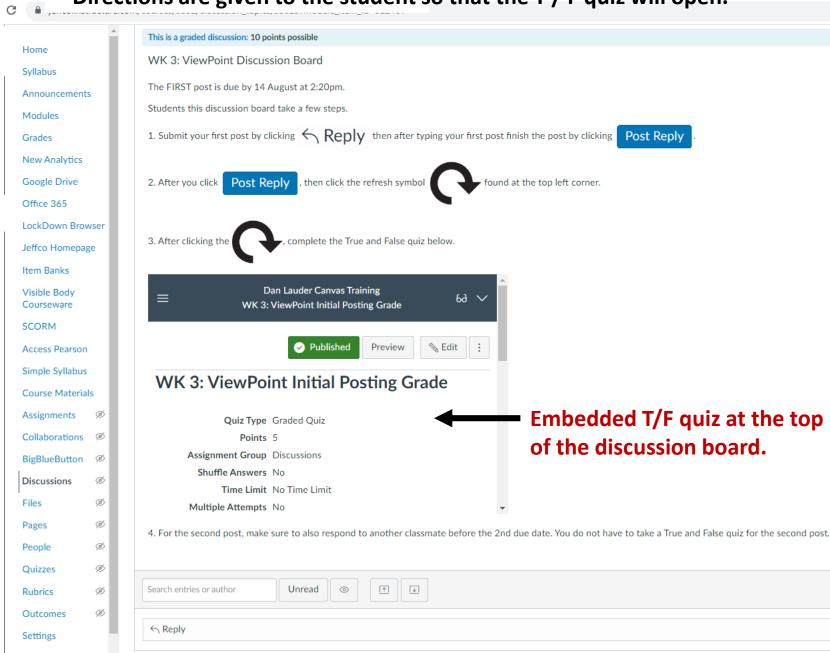

This is what the discussion board looks like to the student. Directions are given to the student so that the T / F quiz will open.

This is the T/F quiz with A Wednesday Due Date, showing they completed their first post.