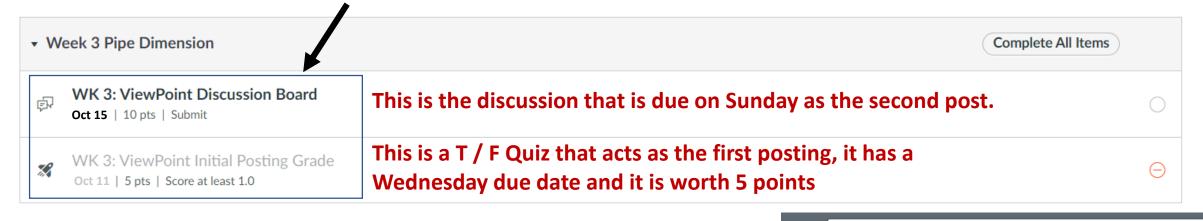

## This is what the Module looks like in the Student view because there is a sequential prerequisite

The Module has a sequential prerequisite that the student must follow to submit their first post.

WK 3: ViewPoint Discussion Board

WK 3: ViewPoint Initial Posting Grade

Oct 15 | 10 pts | Submit

Oct 11 | 5 pts | Score at least 1.0

X

**Edit Module Settings** 

This is how the Module looks after the T / F quiz has been submitted and met the sequential prerequisite.