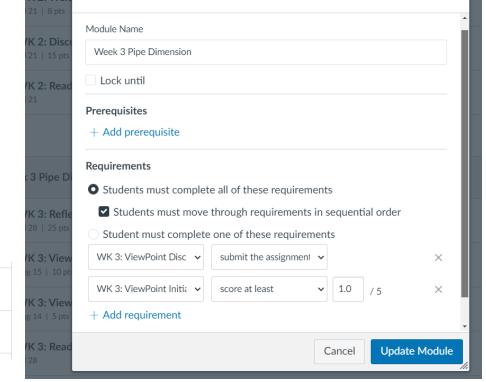

WK 3: ViewPoint Initial Posting Grade

Oct 15 | 10 pts | Submit

Oct 11 | 5 pts | Score at least 1.0

X

**Edit Module Settings** 

This is how the Module looks after the T / F quiz has been submitted and met the sequential prerequisite.

## **Settings**

Assign Assign Assign to Assign to Everyone Everyone Due Due 000 Oct 11, 2023, 3:00 PM 000 Oct 15, 2023, 2:40 PM Available from Until Available from Until 000 900 999 888 + Add + Add

Wednesday Due Date in T / F Quiz

**Sunday Due Date in Discussion** 

The student must hit Reply to post, then click Post Reply to submit.

Once they post reply the sequential ordering kicks in and opens the quiz with a Wednesday Due Date