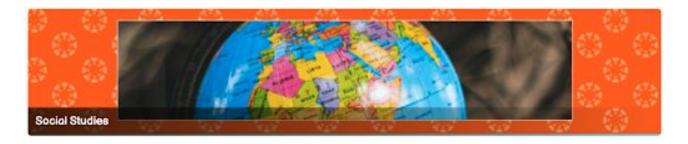

## **Recommended Image Sample Sizes** Canvas for Elementary Interface

If you are using the new Canvas for Elementary interface, the "Image" you upload into the **Course Settings** > **Course Details** will be the image used for the course's **homepage banner** located at the top of the welcome page. It will also auto-crop the center of the image to be used as the **course card**.

It will also auto-crop to a square thumbnail for the Student's **Grades** view from their Dashboard:

| 0          | Welcome, Michael Scott! |  |  |  |  |
|------------|-------------------------|--|--|--|--|
| Account    | Homeroom  Bochedule     |  |  |  |  |
| Cartboard  | SOCIAL STUDIES          |  |  |  |  |
| Causes 200 | -                       |  |  |  |  |