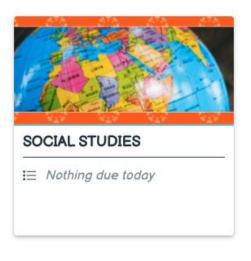

It will also auto-crop to a square thumbnail for the Student's **Grades** view from their Dashboard:

| 0          | Welcome, Michael Scott! |  |  |  |  |
|------------|-------------------------|--|--|--|--|
| Account    | Homeroom  Bochedule     |  |  |  |  |
| Cartboard  | SOCIAL STUDIES          |  |  |  |  |
| Causes 200 | -                       |  |  |  |  |