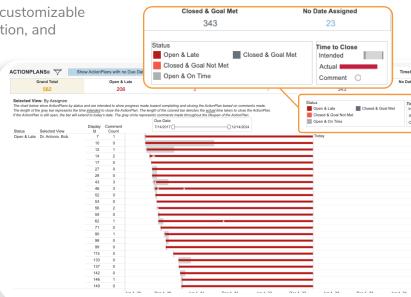

**Intuitive action planning & management.** Our comprehensive decision support system provides data, insights, and alignment with accreditation standards, strategic plan goals, and committee initiatives. With the ActionPlan® Management System, track and evaluate data-driven decisions for improved collaboration and accountability.